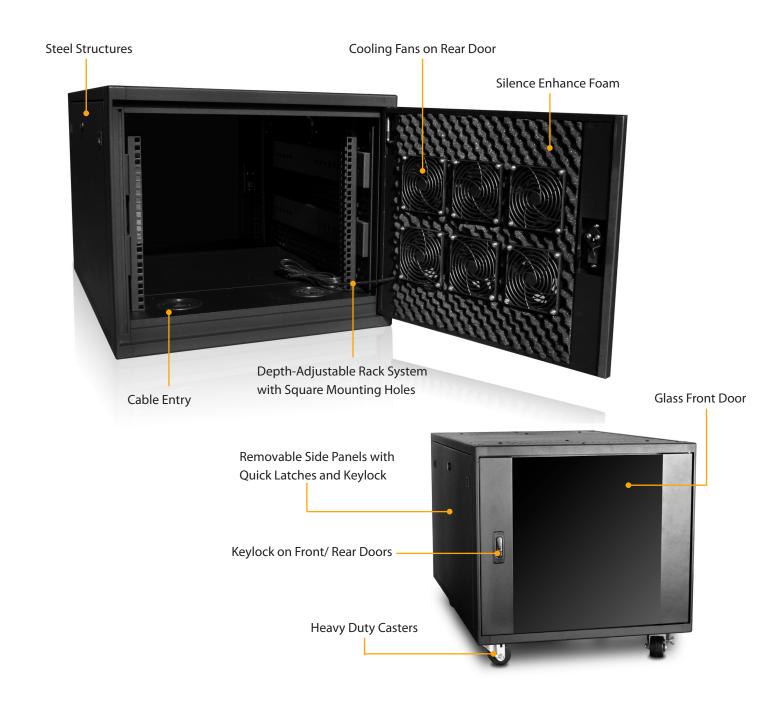

## Introduction

The QCR0901 is built with high-quality aluminum/steel structures with silence enhance foam inside the cabinet, which absorbs the noise from equipment and keeps it from going out. It is a cost-effective solution for people who need a peace working environment. Also, six 120mm cooling fans with low rpm on the rear door provide excellent air circulation for servers and other devices. Cabinets are completely lockable from the front/ rear doors and side panels to prevent unauthorized access.

## **Features**

- Universal Fit Most of Rackmount Chassis and Equipment
- Front, Rear, and Side Security Lock to Prevent Unauthorized Access to Equipment and Data
- 6 x 120mm Cooling Fans on Rear Door
- Silence Enhance Foam to Absorb Noise from Equipment
- Cable Entry Provided from Bottom
- Fully Adjustable Rails to Ensure the Best Fit of Rack-mount Chassis