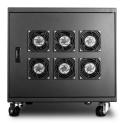

## Introduction

The QCR0901 is built with high-quality aluminum/steel structures with silence enhance foam inside the cabinet, which absorbs the noise from equipment and keeps it from going out. It is a cost-effective solution for people who need a peace working environment. Also, six 120mm cooling fans with low rpm on the rear door provide excellent air circulation for servers and other devices. Cabinets are completely lockable from the front/ rear doors and side panels to prevent unauthorized access.

## **Features**

- Universal Fit Most of Rackmount Chassis and Equipment
- Front, Rear, and Side Security Lock to Prevent Unauthorized Access to Equipment and Data
- 6 x 120mm Cooling Fans on Rear Door
- Silence Enhance Foam to Absorb Noise from Equipment
- Cable Entry Provided from Bottom
- Fully Adjustable Rails to Ensure the Best Fit of Rack-mount Chassis