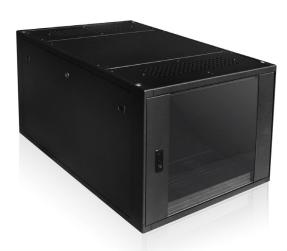

## Introduction

The QCR0901 is built with high-quality aluminum/steel structures with silence enhance foam inside the cabinet, which absorbs the noise from equipment and keeps it from going out. It is a cost-effective solution for people who need a peace working environment. Also, six 120mm cooling fans with low rpm on the rear door provide excellent air circulation for servers and other devices. Cabinets are completely lockable from the front/ rear doors and side panels to prevent unauthorized access.

## **Features**

- Universal Fit Most of Rackmount Chassis and Equipment
- Front, Rear, and Side Security Lock to Prevent Unauthorized Access to Equipment and Data
- 6 x 120mm Cooling Fans on Rear Door
- Silence Enhance Foam to Absorb Noise from Equipment
- Cable Entry Provided from Bottom
- Fully Adjustable Rails to Ensure the Best Fit of Rack-mount Chassis